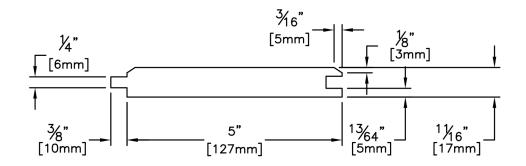

VG GRAIN:

SOLID / FJ: Finger Jointed

PRODUCT LINE: Evergreen GRADE: Finger Jointed

PROFILE: S1SV2E

FINISHED THICKNESS: 11/16"

5" Face, 5-3/8" Overall Width FINISHED WIDTH:

Pulled to Length PULLED TO LENGTH / NESTED: