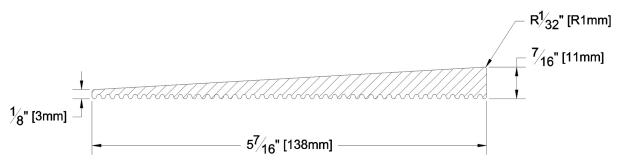

GREEN / KILN DRIED: Kiln Dried

GRAIN: MG

SOLID / FJ: Finger Jointed

PRODUCT LINE: Evergreen

GRADE: Finger Jointed

PROFILE: Combed Face Bevel

FINISHED THICKNESS: Butt: 7/16", Tip: 1/8"

FINISHED WIDTH: 5-7/16"