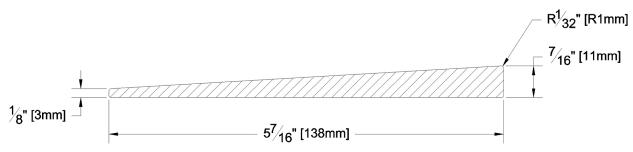

MG GRAIN:

SOLID / FJ: Finger Jointed

PRODUCT LINE: Evergreen

Finger Jointed GRADE:

PROFILE: Smooth Face Bevel

FINISHED THICKNESS: Butt: 7/16", Tip: 1/8"

5-7/16" FINISHED WIDTH:

Pulled to Length PULLED TO LENGTH / NESTED: