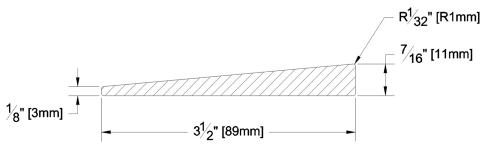

MG GRAIN:

SOLID / FJ: Finger Jointed

PRODUCT LINE: Evergreen

Finger Jointed GRADE:

PROFILE: Smooth Face Bevel

FINISHED THICKNESS: Butt: 7/16", Tip: 1/8"

3-1/2" FINISHED WIDTH:

PULLED TO LENGTH / NESTED: Pulled to Length