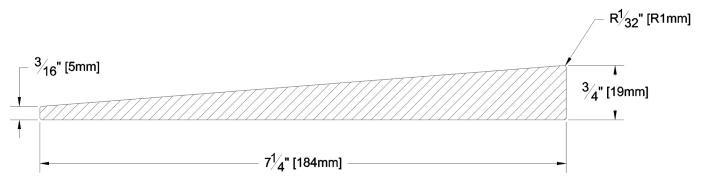

## **Siding**

3/4 x 8 Clear VG FJ EG RF Bevel KD WRC Finger Jointed PRODUCT NAME: GRADE: PATTERN NAME: Bevel PROFILE: Resawn Face Bevel NOMINAL THICKNESS: 3/4" FINISHED THICKNESS: Butt: 3/4", Tip: 3/16" 8" FINISHED WIDTH: 7-1/4" NOMINAL WIDTH: 16' or 20' Pulled to Length LENGTH: PULLED TO LENGTH / NESTED: 16', 12', 8' PACKAGE SIZE: 4000 fsm TRIM BACKS: GREEN / KILN DRIED: Kiln Dried HEIGHT: 8 Bundles VG 6 Bundles WIDTH: GRAIN: SOLID / FJ: Finger Jointed PIECES PER BUNDLE: PRODUCT LINE: Evergreen END CAPS: Yes PAPER WRAP / BOXED: Paper Wrap Resawn Face FACE TO BE PROTECTED: