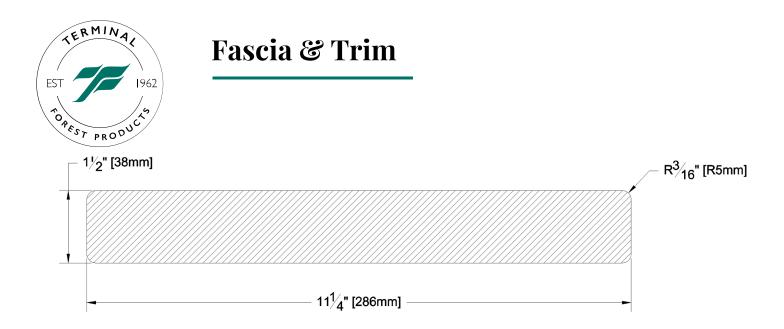

| PRODUCT NAME:       | 2 x 12 C&Btr S4S KD WRC                                        | GRADE:                     | C&Btr            |
|---------------------|----------------------------------------------------------------|----------------------------|------------------|
| PATTERN NAME:       | Finish Boards                                                  | PROFILE:                   | S4S              |
| NOMINAL THICKNESS:  | 2"                                                             | FINISHED THICKNESS:        | 1-1/2"           |
| NOMINAL WIDTH:      | 12"                                                            | FINISHED WIDTH:            | 11-1/4"          |
| LENGTH:             | 8' - 20' Odd & Even                                            | PULLED TO LENGTH / NESTED: | Pulled to Length |
| TRIM BACKS:         | 3' - 5' to be nested on 8' pallet, 6' & 7'<br>pulled to length | PACKAGE SIZE:              | 32 Pcs/Pkg       |
| GREEN / KILN DRIED: | Kiln Dried                                                     | HEIGHT:                    | 8 Pcs            |
| GRAIN:              | MG                                                             | WIDTH:                     | 4 Pcs            |
| SOLID / FJ:         | Solid                                                          | PIECES PER BUNDLE:         | n/a              |
| PRODUCT LINE:       |                                                                | END CAPS:                  | No               |
|                     |                                                                | PAPER WRAP / BOXED:        | Paper Wrap       |
|                     |                                                                | FACE TO BE PROTECTED:      | Smooth Face      |

COMMENTS: 3/

3/16" Radius

LAST UPDATED:

August 22, 2018

12180 MITCHELL ROAD, RICHMOND BC, V6V 1M8

TERMINALFOREST.COM