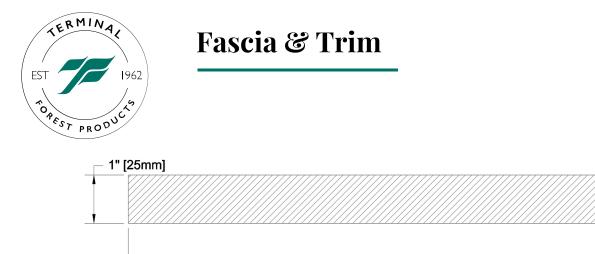

| PRODUCT NAME:       | 5/4 x 12 Aye & Btr Cowichan Gold<br>S1S2E KD WRC | GRADE:                     | Aye & Btr Flat Grain Clear |
|---------------------|--------------------------------------------------|----------------------------|----------------------------|
| PATTERN NAME:       | Finish Boards                                    | PROFILE:                   | Resawn Face S1S2E          |
|                     |                                                  |                            |                            |
| NOMINAL THICKNESS:  | 5/4"                                             | FINISHED THICKNESS:        | 1"                         |
| NOMINAL WIDTH:      | 12"                                              | FINISHED WIDTH:            | 11-1/4"                    |
|                     |                                                  |                            |                            |
| LENGTH:             | 6' - 20' Odd & Even                              | PULLED TO LENGTH / NESTED: | Nested                     |
| TRIM BACKS:         | 3' - 5' to be nested on 8' pallet                | PACKAGE SIZE:              | 1000 fbm                   |
| GREEN / KILN DRIED: | Kiln Dried                                       | HEIGHT:                    | n/a                        |
| GRAIN:              | MG                                               | WIDTH:                     | n/a                        |
| SOLID / FJ:         | Solid                                            | PIECES PER BUNDLE:         | n/a                        |
| PRODUCT LINE:       | Cowichan Gold                                    | END CAPS:                  | No                         |
|                     |                                                  | PAPER WRAP / BOXED:        | Boxed                      |
|                     |                                                  | FACE TO BE PROTECTED:      | Resawn Face                |

- 11<sup>1</sup>⁄4" [286mm]

n/a

LAST UPDATED:

August 22, 2018

12180 MITCHELL ROAD, RICHMOND BC, V6V 1M8

TERMINALFOREST.COM