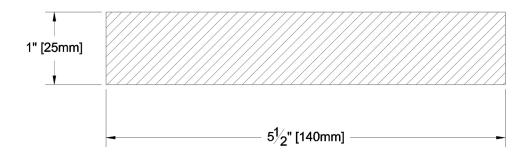

GREEN / KILN DRIED: Kiln Dried

MG GRAIN:

SOLID / FJ: Solid

PRODUCT LINE: Cowichan Gold GRADE: Aye & Btr Flat Grain Clear

PROFILE: Resawn Face S1S2E

FINISHED THICKNESS: 1"

FINISHED WIDTH: 5-1/2"

PULLED TO LENGTH / NESTED: Nested