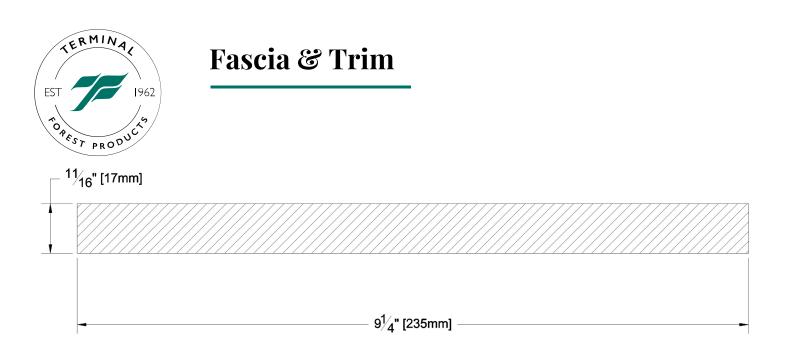

| PRODUCT NAME:       | 1 x 10 Aye & Btr Cowichan Gold<br>S1S2E KD WRC | GRADE:                     | Aye & Btr Flat Grain Clear |
|---------------------|------------------------------------------------|----------------------------|----------------------------|
| PATTERN NAME:       | Finish Boards                                  | PROFILE:                   | Resawn Face S1S2E          |
|                     |                                                |                            |                            |
| NOMINAL THICKNESS:  | 1"                                             | FINISHED THICKNESS:        | 11/16"                     |
| NOMINAL WIDTH:      | 10"                                            | FINISHED WIDTH:            | 9-1/4"                     |
|                     |                                                |                            |                            |
| LENGTH:             | 6' - 20' Odd & Even                            | PULLED TO LENGTH / NESTED: | Nested                     |
| TRIM BACKS:         | 3' - 5' to be nested on 8' pallet              | PACKAGE SIZE:              | 1000 fbm                   |
| GREEN / KILN DRIED: | Kiln Dried                                     | HEIGHT:                    | n/a                        |
| GRAIN:              | MG                                             | WIDTH:                     | n/a                        |
| SOLID / FJ:         | Solid                                          | PIECES PER BUNDLE:         | n/a                        |
| PRODUCT LINE:       | Cowichan Gold                                  | END CAPS:                  | No                         |
|                     |                                                | PAPER WRAP / BOXED:        | Boxed                      |
|                     |                                                | FACE TO BE PROTECTED:      | Resawn Face                |