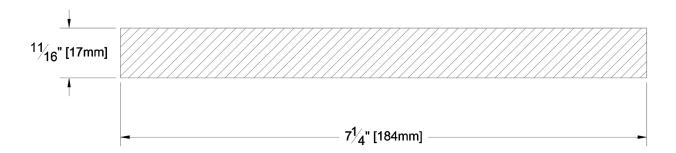

GREEN / KILN DRIED: Kiln Dried

MG GRAIN:

SOLID / FJ: Solid

PRODUCT LINE: Cowichan Gold GRADE: Aye & Btr Flat Grain Clear

PROFILE: Resawn Face S1S2E

FINISHED THICKNESS: 11/16"

7-1/4" FINISHED WIDTH:

PULLED TO LENGTH / NESTED: Nested