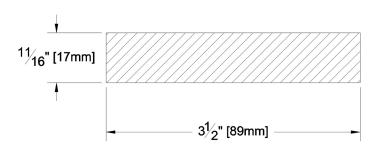

GREEN / KILN DRIED: Kiln Dried

MG GRAIN:

SOLID / FJ: Solid

PRODUCT LINE: Cowichan Gold GRADE: Aye & Btr Flat Grain Clear

PROFILE: Resawn Face S1S2E

FINISHED THICKNESS: 11/16"

3-1/2" FINISHED WIDTH:

PULLED TO LENGTH / NESTED: Nested