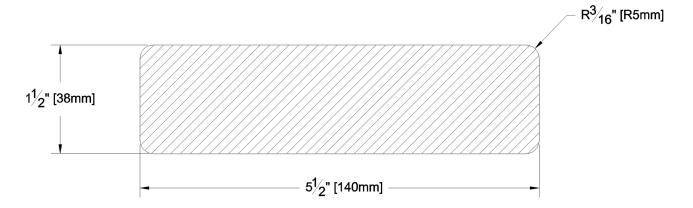

GREEN / KILN DRIED: Kiln Dried

MG GRAIN:

SOLID / FJ: Solid

PRODUCT LINE: Cowichan Gold GRADE: Aye & Btr Flat Grain Clear

PROFILE: S4S

FINISHED THICKNESS: 1-1/2"

FINISHED WIDTH: 5-1/2"

PULLED TO LENGTH / NESTED: Nested

1000 fbm PACKAGE SIZE:

HEIGHT: n/a

WIDTH: n/a

PIECES PER BUNDLE: n/a

END CAPS: No

PAPER WRAP / BOXED: Boxed

Smooth Face FACE TO BE PROTECTED:

COMMENTS: 3/16" Radius