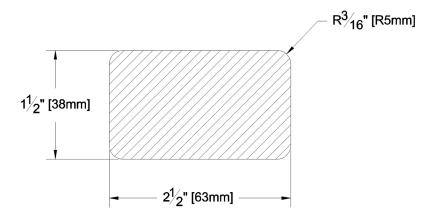

GREEN / KILN DRIED: Kiln Dried

MG GRAIN:

SOLID / FJ: Solid

PRODUCT LINE: Cowichan Gold GRADE:

Aye & Btr Flat Grain Clear

PROFILE:

FINISHED THICKNESS:

1-1/2"

S4S

FINISHED WIDTH: 2-1/2"

PULLED TO LENGTH / NESTED:

Nested

PACKAGE SIZE:

1000 fbm

HEIGHT:

n/a

Smooth Face

COMMENTS: 3/16" Radius

LAST UPDATED:

August 22, 2018