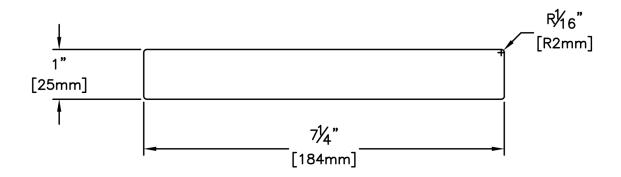

GREEN / KILN DRIED: Kiln Dried

MG GRAIN:

SOLID / FJ: Solid

PRODUCT LINE: Cowichan Gold GRADE: Aye & Btr Flat Grain Clear

PROFILE: S4S

FINISHED THICKNESS: 1"

7-1/4" FINISHED WIDTH:

PULLED TO LENGTH / NESTED: Nested

1000 fbm PACKAGE SIZE:

HEIGHT: 12 Pcs

WIDTH: 6 Pcs

PIECES PER BUNDLE: n/a

END CAPS: No

PAPER WRAP / BOXED: Boxed

FACE TO BE PROTECTED: Smooth Face

COMMENTS: 1/16" Radius