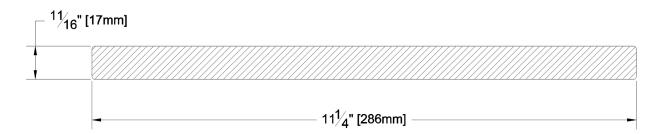

GREEN / KILN DRIED: Kiln Dried

MG GRAIN:

SOLID / FJ: Solid

PRODUCT LINE: Cowichan Gold GRADE: Aye & Btr Flat Grain Clear

PROFILE: S4S

FINISHED THICKNESS: 11/16"

11-1/4" FINISHED WIDTH:

PULLED TO LENGTH / NESTED: Nested