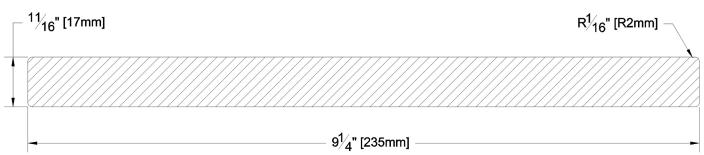

GREEN / KILN DRIED: Kiln Dried

MG GRAIN:

SOLID / FJ: Solid

PRODUCT LINE: Cowichan Gold GRADE: Aye & Btr Flat Grain Clear

PROFILE: S4S

FINISHED THICKNESS: 11/16"

9-1/4" FINISHED WIDTH:

PULLED TO LENGTH / NESTED: Nested

1000 fbm PACKAGE SIZE:

HEIGHT: 16 Pcs

WIDTH: 5 Pcs

PIECES PER BUNDLE:

END CAPS:

PAPER WRAP / BOXED: Boxed

Smooth Face FACE TO BE PROTECTED:

COMMENTS: 1/16" Radius