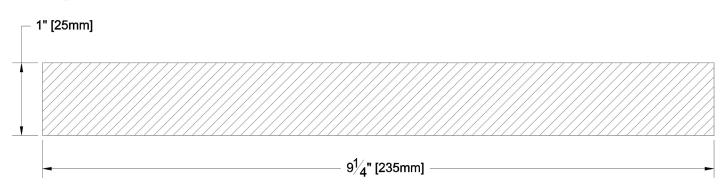

GREEN / KILN DRIED: Kiln Dried

VG GRAIN:

SOLID / FJ: Solid

PRODUCT LINE: Cowichan Gold GRADE: Clear Vertical Grain

Resawn Face S1S2E PROFILE:

FINISHED THICKNESS: 1"

9-1/4" FINISHED WIDTH:

PULLED TO LENGTH / NESTED: Nested