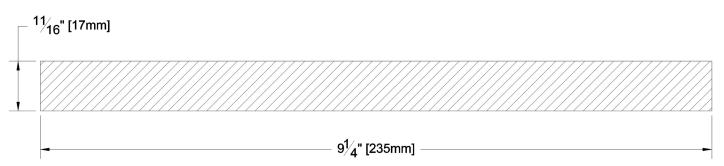

GREEN / KILN DRIED: Kiln Dried

VG GRAIN:

SOLID / FJ: Solid

PRODUCT LINE: Cowichan Gold GRADE: Clear Vertical Grain

Resawn Face S1S2E PROFILE:

FINISHED THICKNESS: 11/16"

9-1/4" FINISHED WIDTH:

PULLED TO LENGTH / NESTED: Nested