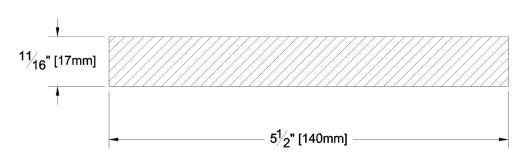

GREEN / KILN DRIED: Kiln Dried

VG GRAIN:

SOLID / FJ: Solid

PRODUCT LINE: Cowichan Gold GRADE: Clear Vertical Grain

PROFILE: Resawn Face S1S2E

FINISHED THICKNESS: 11/16"

5-1/2" FINISHED WIDTH:

PULLED TO LENGTH / NESTED: Nested