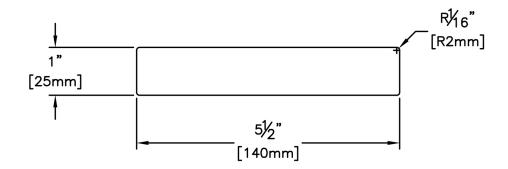

GREEN / KILN DRIED: Kiln Dried

VG GRAIN:

SOLID / FJ: Solid

PRODUCT LINE: Cowichan Gold GRADE: Clear Vertical Grain

PROFILE: S4S

FINISHED THICKNESS: 0

5-1/2" FINISHED WIDTH:

PULLED TO LENGTH / NESTED: Nested

1000 fbm PACKAGE SIZE:

HEIGHT: 12 Pcs

8 Pcs WIDTH:

PIECES PER BUNDLE: n/a

END CAPS: No

PAPER WRAP / BOXED: Boxed

FACE TO BE PROTECTED: Smooth Face

COMMENTS: 1/16" EE on all 4 sides