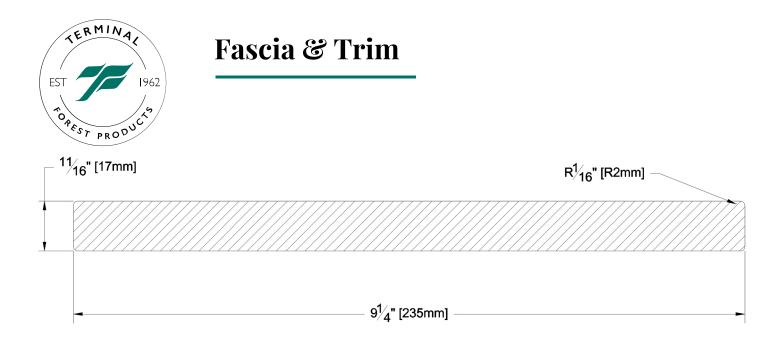

| PRODUCT NAME:       | 1 x 10 Clear VG Cowichan Gold S4S<br>KD WRC                    | GRADE:                     | Clear Vertical Grain |
|---------------------|----------------------------------------------------------------|----------------------------|----------------------|
| PATTERN NAME:       | Finish Boards                                                  | PROFILE:                   | S4S                  |
| NOMINAL THICKNESS:  | 1"                                                             | FINISHED THICKNESS:        | 11/16"               |
| NOMINAL WIDTH:      | 10"                                                            | FINISHED WIDTH:            | 9-1/4"               |
| LENGTH:             | 8' - 20' Odd & Even                                            | PULLED TO LENGTH / NESTED: | Nested               |
| TRIM BACKS:         | 3' - 5' to be nested on 8' pallet, 6' & 7'<br>pulled to length | PACKAGE SIZE:              | 1000 fbm             |
| GREEN / KILN DRIED: | Kiln Dried                                                     | HEIGHT:                    | 16 Pcs               |
| GRAIN:              | VG                                                             | WIDTH:                     | 5 Pcs                |
| SOLID / FJ:         | Solid                                                          | PIECES PER BUNDLE:         | n/a                  |
| PRODUCT LINE:       | Cowichan Gold                                                  | END CAPS:                  | No                   |
|                     |                                                                | PAPER WRAP / BOXED:        | Boxed                |
|                     |                                                                | FACE TO BE PROTECTED:      | Smooth Face          |