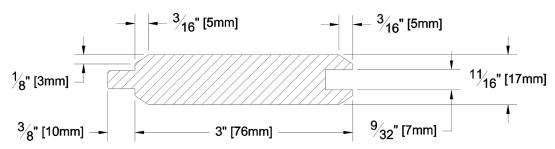

GREEN / KILN DRIED: Kiln Dried

MG GRAIN:

SOLID / FJ: Solid

PRODUCT LINE:

GRADE: Rustic

PROFILE: S1SV4E

FINISHED THICKNESS: 11/16"

3" Face, 3-3/8" Overall Width FINISHED WIDTH:

PULLED TO LENGTH / NESTED: Nested

3000 fbm PACKAGE SIZE:

HEIGHT: 6 Bundles

13 Bundles WIDTH:

PIECES PER BUNDLE:

END CAPS: Yes

PAPER WRAP / BOXED: Paper Wrap FACE TO BE PROTECTED: Resawn Face

COMMENTS: Net Face Width 3"