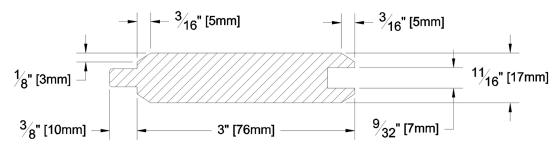

GREEN / KILN DRIED: Kiln Dried

MG GRAIN:

SOLID / FJ: Solid

PRODUCT LINE:

Aye & Btr Flat Grain Clear GRADE:

PROFILE: S1SV4E

FINISHED THICKNESS: 11/16"

3" Face, 3-3/8" Overall Width FINISHED WIDTH:

PULLED TO LENGTH / NESTED: Nested

3000 fbm PACKAGE SIZE:

HEIGHT: 6 Bundles

13 Bundles WIDTH:

PIECES PER BUNDLE:

END CAPS: Yes

PAPER WRAP / BOXED: Paper Wrap FACE TO BE PROTECTED: **Smooth Face** 

COMMENTS: Net Face Width 3"