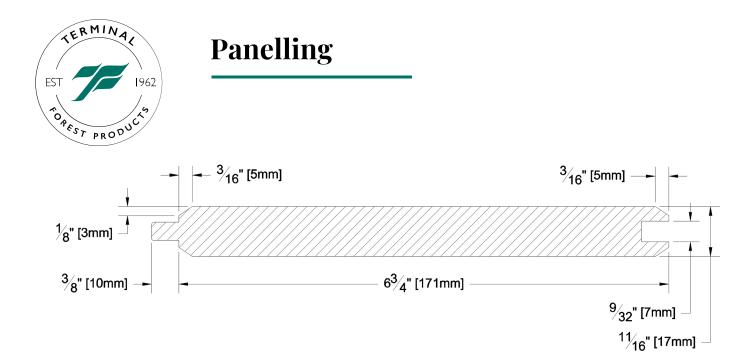

| PRODUCT NAME:       | 1 x 8 Clear VG Panel S1SV4E KD<br>WRC | GRADE:                     | Clear Vertical Grain              |
|---------------------|---------------------------------------|----------------------------|-----------------------------------|
| PATTERN NAME:       | Tongue and Groove                     | PROFILE:                   | S1SV4E                            |
|                     |                                       |                            |                                   |
| NOMINAL THICKNESS:  | 1"                                    | FINISHED THICKNESS:        | 11/16"                            |
| NOMINAL WIDTH:      | 8"                                    | FINISHED WIDTH:            | 6-3/4" Face, 7-1/8" Overall Width |
|                     |                                       |                            |                                   |
| LENGTH:             | 6' - 20' Odd & Even                   | PULLED TO LENGTH / NESTED: | Nested                            |
| TRIM BACKS:         | 3' - 5' nested on 8' pallet           | PACKAGE SIZE:              | 1200 fbm                          |
| GREEN / KILN DRIED: | Kiln Dried                            | HEIGHT:                    | 3 Bundles                         |
| GRAIN:              | VG                                    | WIDTH:                     | 6 Bundles                         |
| SOLID / FJ:         | Solid                                 | PIECES PER BUNDLE:         | 6                                 |
| PRODUCT LINE:       | Cowichan Gold                         | END CAPS:                  | Yes                               |
|                     |                                       | PAPER WRAP / BOXED:        | Boxed                             |
|                     |                                       | FACE TO BE PROTECTED:      | Smooth Face                       |

## COMMENTS: Net Face Width 6-3/4"

LAST UPDATED:

August 22, 2018

12180 MITCHELL ROAD, RICHMOND BC, V6V 1M8

TERMINALFOREST.COM