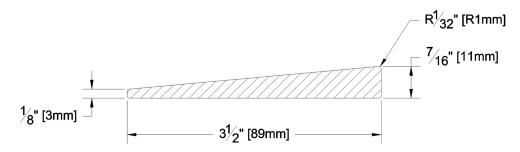

GREEN / KILN DRIED: Kiln Dried

GRAIN: MG

SOLID / FJ: Solid

PRODUCT LINE:

GRADE: Rustic

PROFILE: Resawn Face Bevel

FINISHED THICKNESS: Butt: 7/16", Tip: 1/8"

FINISHED WIDTH: 3-1/2"