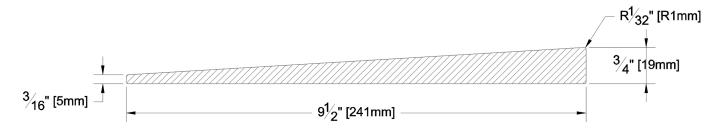

GREEN / KILN DRIED: Kiln Dried

MG GRAIN:

SOLID / FJ: Solid

PRODUCT LINE:

GRADE: Aye & Btr Flat Grain Clear

PROFILE: Smooth Face Bevel

FINISHED THICKNESS: Butt: 3/4", Tip: 3/16"

9-1/2" FINISHED WIDTH: