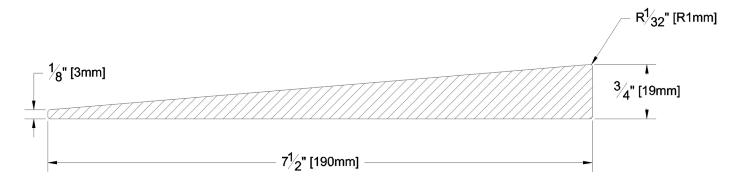

GREEN / KILN DRIED: Kiln Dried

MG GRAIN:

SOLID / FJ: Solid

PRODUCT LINE:

GRADE: Aye & Btr Flat Grain Clear

PROFILE: Smooth Face Bevel

FINISHED THICKNESS: Butt: 3/4", Tip: 3/16"

7-1/2" FINISHED WIDTH: