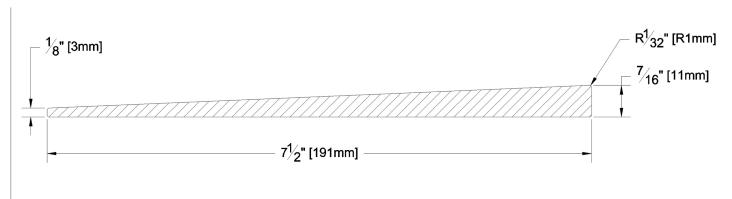

GRAIN: VG

SOLID / FJ: Solid

PRODUCT LINE:

GRADE: Clear Vertical Grain

PROFILE: Smooth Face Bevel

FINISHED THICKNESS: Butt: 7/16", Tip: 1/8"

FINISHED WIDTH: 7-1/2"

PULLED TO LENGTH / NESTED: Nested